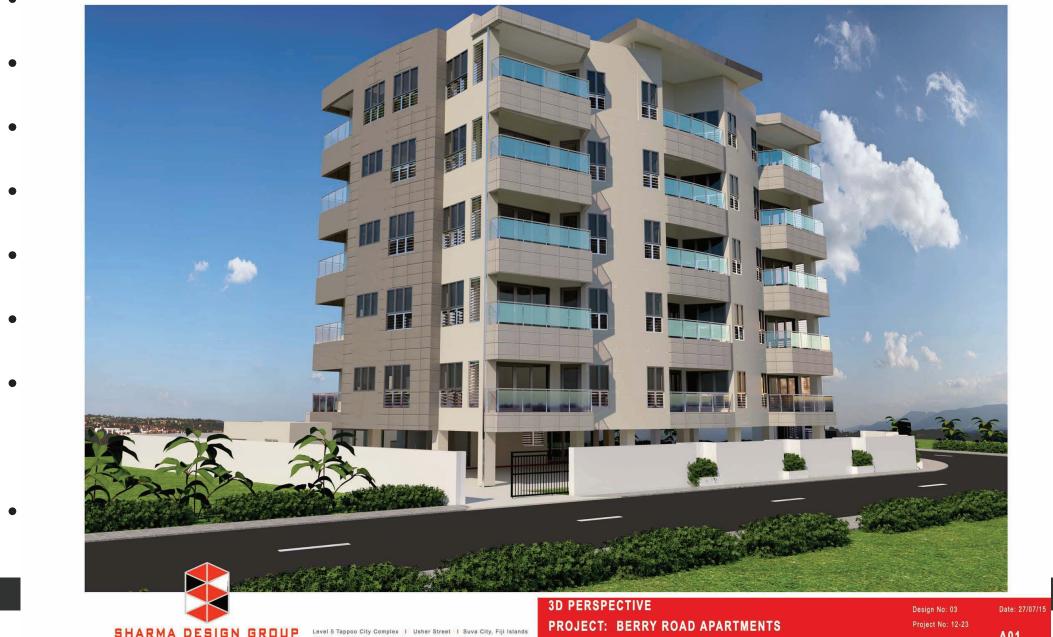

## Suva City Living at its Finest

CHADMA DESIGN COOLED Level 5 Tappoo City Complex | Usher Street | Suva City, Fili Islands

PROJECT: BERRY ROAD APARTMENTS

Design No: 03 Date: 27/07/15 Project No: 12-23

- Master bedrooms come with luxurious queen bed, bathtub in standard apartments and deluxe Spa bath in each penthouse
- Dedicated Study for Home Office
- 24 hr security
- CCTV in common areas
- Wireless Wormald Monitored Alarm System can be installed upon request
- Samsung digital lock with key card and PIN enabled access into each apartment
- State of the art fire detection & suppression system with smoke detectors, extinguishers, fire hydrants etc.
- Swimming pool with waterfall feature

A01

Bright Star Apartments – A Tappoo Group Project