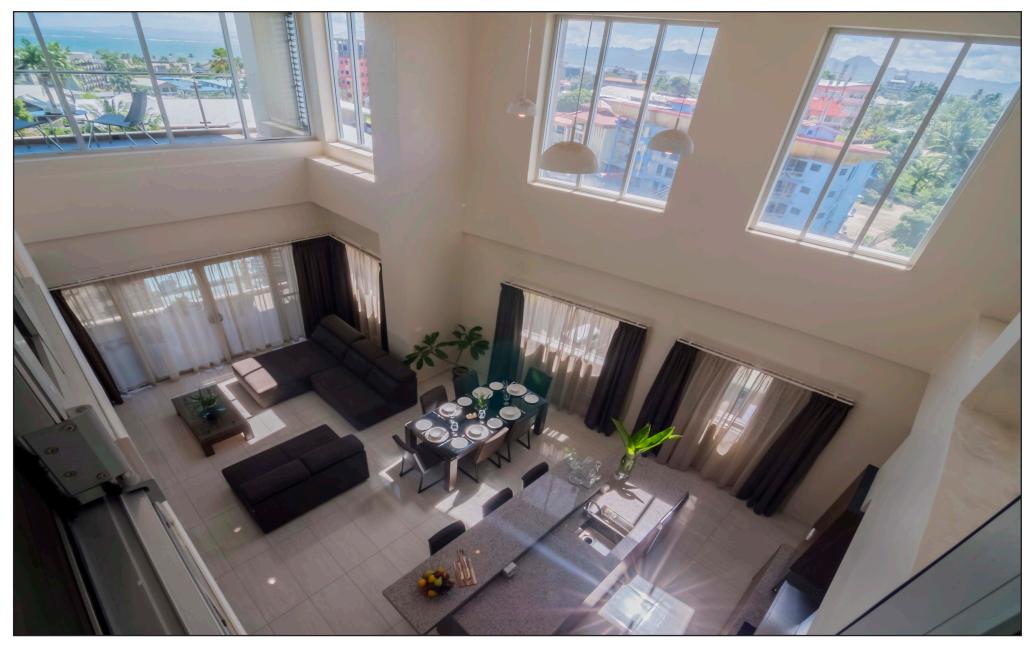

## 5 Star Living and Entertainment

## Penthouse Master Suite with City views

## Suva City Living at its Finest

CHADMA DESIGN COOLED Level 5 Tappoo City Complex | Usher Street | Suva City, Fili Islands

PROJECT: BERRY ROAD APARTMENTS

Design No: 03 Date: 27/07/15 Project No: 12-23

- Master bedrooms come with luxurious queen bed, bathtub in standard apartments and deluxe Spa bath in each penthouse
- Dedicated Study for Home Office
- 24 hr security
- CCTV in common areas
- Wireless Wormald Monitored Alarm System can be installed upon request
- Samsung digital lock with key card and PIN enabled access into each apartment
- State of the art fire detection & suppression system with smoke detectors, extinguishers, fire hydrants etc.
- Swimming pool with waterfall feature