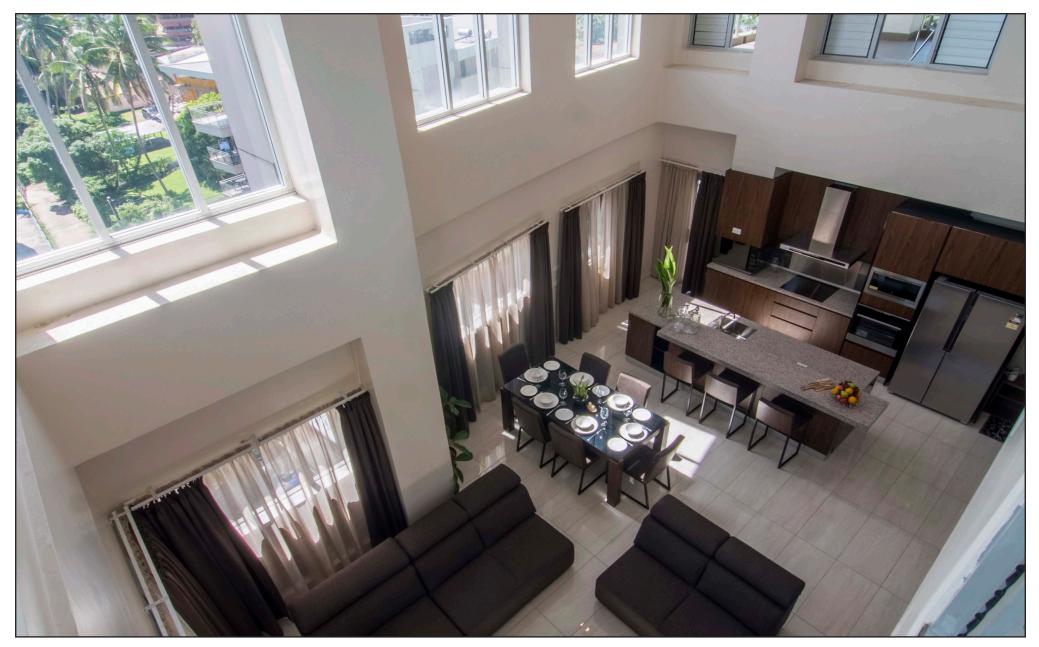

## 5 Star Living and Entertainment

## Suva City Living at its Finest

CHADMA DESIGN COOLED Level 5 Tappoo City Complex | Usher Street | Suva City, Fili Islands

PROJECT: BERRY ROAD APARTMENTS

Design No: 03 Date: 27/07/15 Project No: 12-23

- Master bedrooms come with luxurious queen bed, bathtub in standard apartments and deluxe Spa bath in each penthouse
- Dedicated Study for Home Office
- 24 hr security
- CCTV in common areas
- Wireless Wormald Monitored Alarm System can be installed upon request
- Samsung digital lock with key card and PIN enabled access into each apartment
- State of the art fire detection & suppression system with smoke detectors, extinguishers, fire hydrants etc.
- Swimming pool with waterfall feature