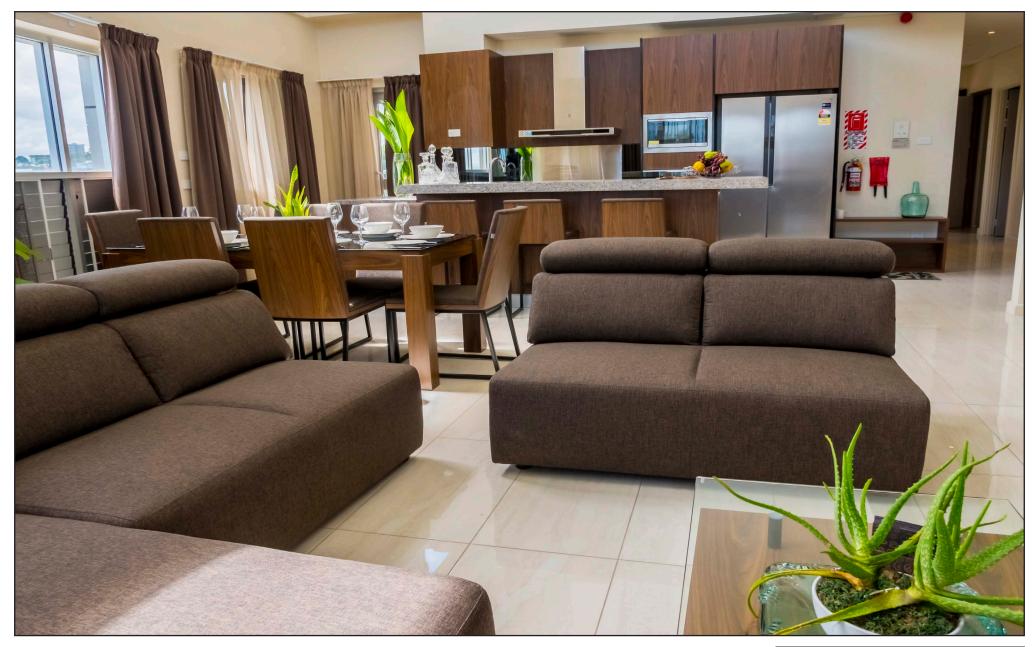

5 Star Living in the Heart of Suva City









Gym, Pool and Recreational space













Two Bedroom Executive Apartments

















## Study and Office nook





### Executive Master Bedroom with full bath





2 Level 3 Bedroom Penthouse with Panoramic City and Harbour views





## 5 Star Living and Entertainment

























## Master Bath with private balcony





## Penthouse Master Suite with City views





## Suva City Living at its Finest





CHADMA DESIGN COOLED Level 5 Tappoo City Complex | Usher Street | Suva City, Fili Islands

PROJECT: BERRY ROAD APARTMENTS

Design No: 03 Date: 27/07/15 Project No: 12-23

- Master bedrooms come with luxurious queen bed, bathtub in standard apartments and deluxe Spa bath in each penthouse
- Dedicated Study for Home Office
- 24 hr security
- CCTV in common areas
- Wireless Wormald Monitored Alarm System can be installed upon request
- Samsung digital lock with key card and PIN enabled access into each apartment
- State of the art fire detection & suppression system with smoke detectors, extinguishers, fire hydrants etc.
- Swimming pool with waterfall feature