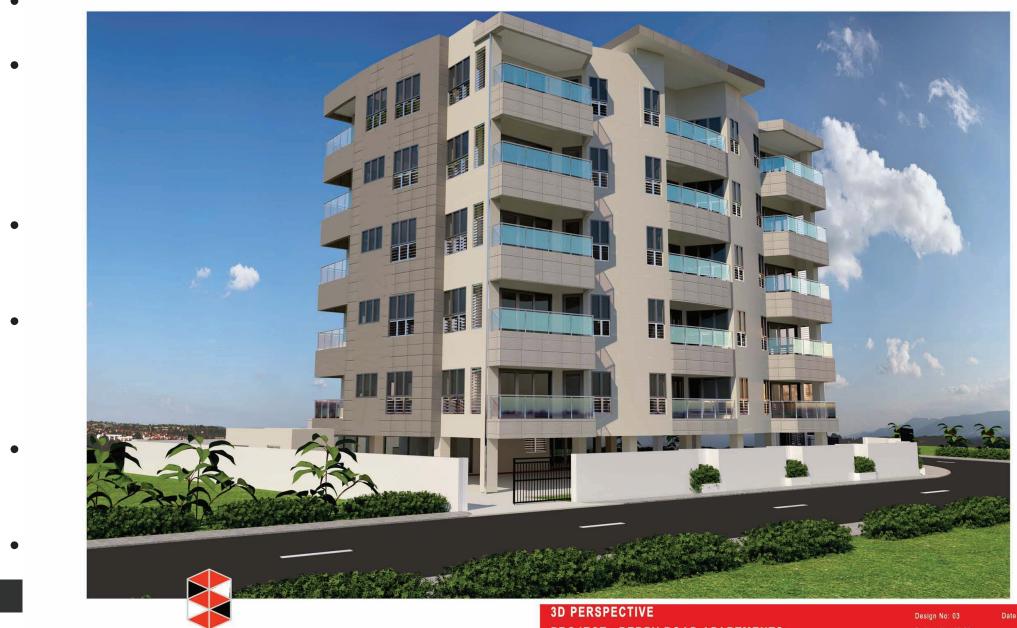

## Suva City Living at its Finest

CHADMA DESIGN COOLED Level 5 Tappoo City Complex | Usher Street | Suva City, Fili Islands

PROJECT: BERRY ROAD APARTMENTS

Design No: 03 Date: 27/07/15 Project No: 12-23

- Master bedrooms come with luxurious queen bed, bathtub in standard apartments and deluxe Spa bath in each penthouse
- Dedicated Study for Home Office
- 24 hr security
- CCTV in common areas
- Wireless Wormald Monitored Alarm System can be installed upon request
- Samsung digital lock with key card and PIN enabled access into each apartment
- State of the art fire detection & suppression system with smoke detectors, extinguishers, fire hydrants etc.
- Swimming pool with waterfall feature

A01

Bright Star Apartments – A Tappoo Group Project