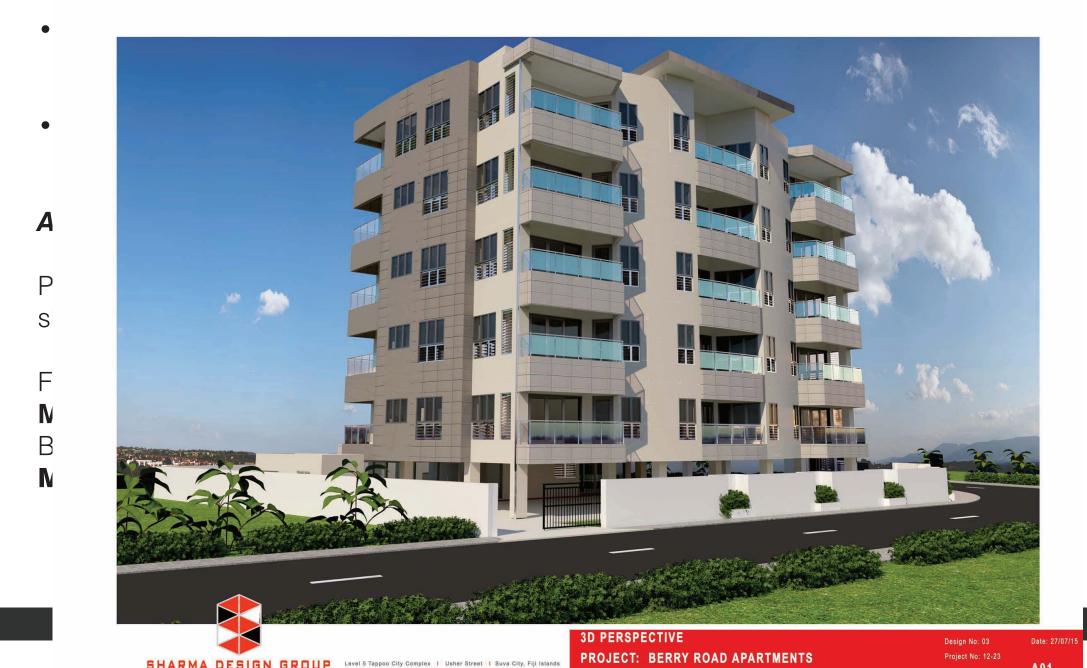

5 Star Living in the Heart of Suva City

Gym, Pool and Recreational space

Two Bedroom Executive Apartments

## Suva City Living at its Finest

CHADMA DESIGN COOLED Level 5 Tappoo City Complex | Usher Street | Suva City, Fili Islands

PROJECT: BERRY ROAD APARTMENTS

Design No: 03 Date: 27/07/15 Project No: 12-23

- Master bedrooms come with luxurious queen bed, bathtub in standard apartments and deluxe Spa bath in each penthouse
- Dedicated Study for Home Office
- 24 hr security
- CCTV in common areas
- Wireless Wormald Monitored Alarm System can be installed upon request
- Samsung digital lock with key card and PIN enabled access into each apartment
- State of the art fire detection & suppression system with smoke detectors, extinguishers, fire hydrants etc.
- Swimming pool with waterfall feature

A01

Bright Star Apartments – A Tappoo Group Project