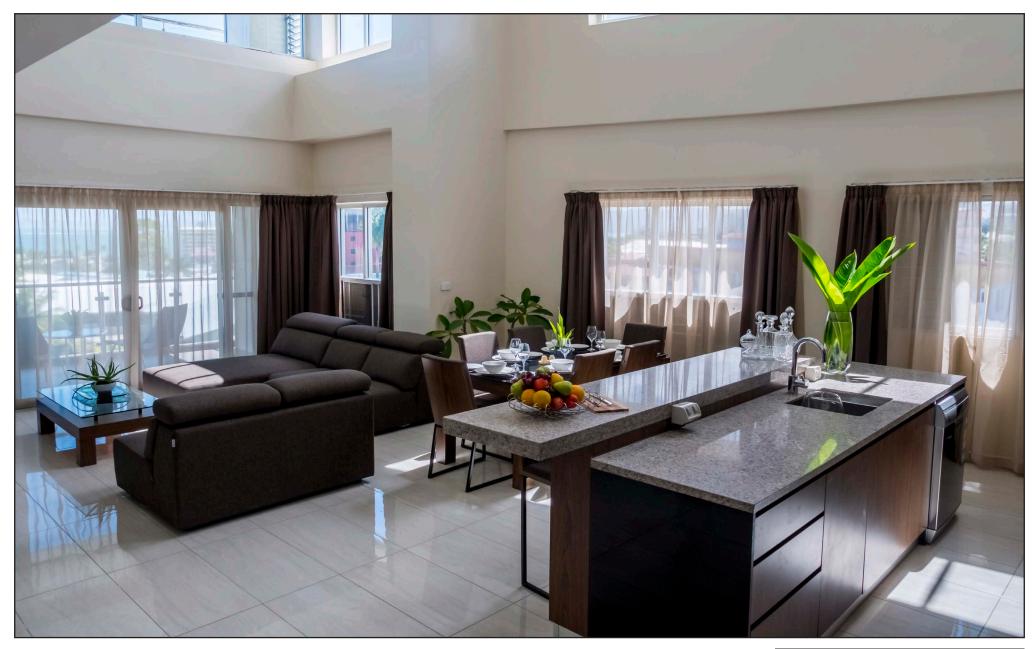

## 5 Star Living and Entertainment

## Suva City Living at its Finest

CHADMA DESIGN COOLED Level 5 Tappoo City Complex | Usher Street | Suva City, Fili Islands

PROJECT: BERRY ROAD APARTMENTS

Design No: 03 Date: 27/07/15 Project No: 12-23

- Master bedrooms come with luxurious queen bed, bathtub in standard apartments and deluxe Spa bath in each penthouse
- Dedicated Study for Home Office
- 24 hr security
- CCTV in common areas
- Wireless Wormald Monitored Alarm System can be installed upon request
- Samsung digital lock with key card and PIN enabled access into each apartment
- State of the art fire detection & suppression system with smoke detectors, extinguishers, fire hydrants etc.
- Swimming pool with waterfall feature