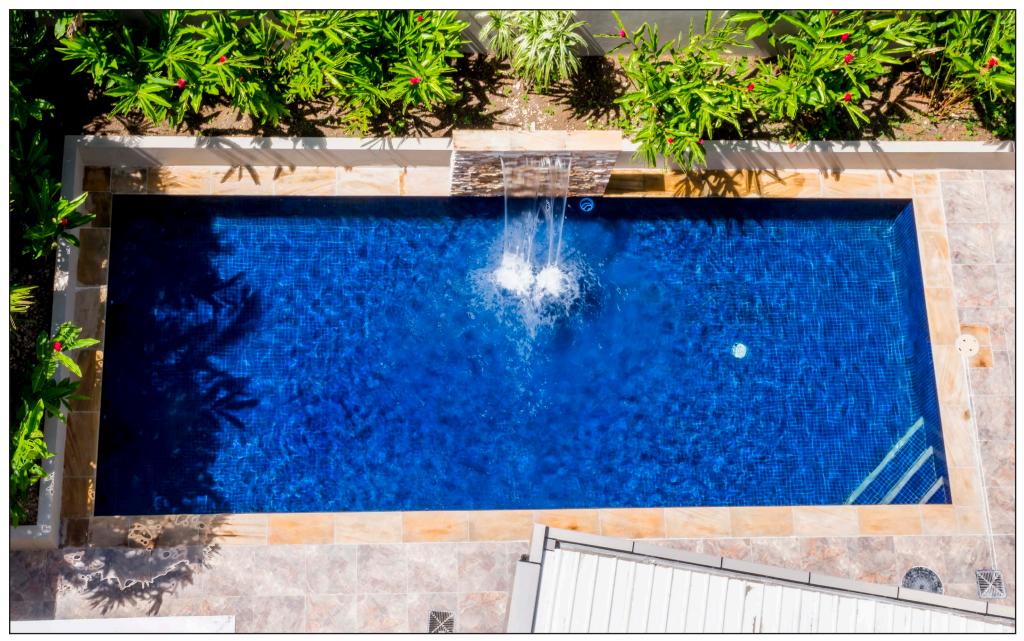

## Suva City Living at its Finest

CHADMA DESIGN COOLED Level 5 Tappoo City Complex | Usher Street | Suva City, Fili Islands

PROJECT: BERRY ROAD APARTMENTS

Design No: 03 Date: 27/07/15 Project No: 12-23

- Master bedrooms come with luxurious queen bed, bathtub in standard apartments and deluxe Spa bath in each penthouse
- Dedicated Study for Home Office
- 24 hr security
- CCTV in common areas
- Wireless Wormald Monitored Alarm System can be installed upon request
- Samsung digital lock with key card and PIN enabled access into each apartment
- State of the art fire detection & suppression system with smoke detectors, extinguishers, fire hydrants etc.
- Swimming pool with waterfall feature