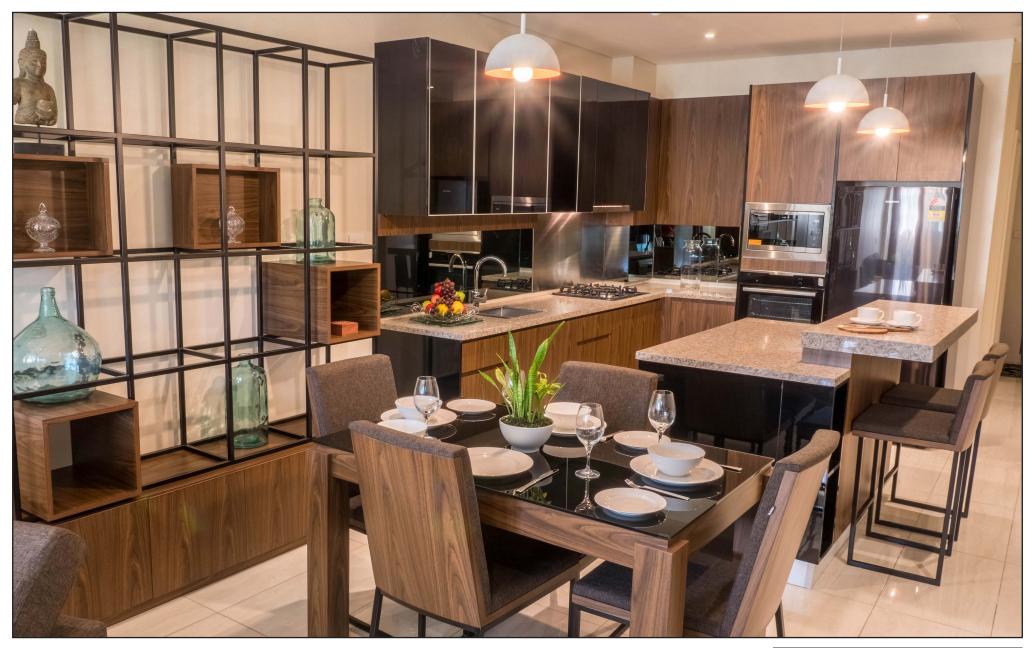

5 Star Living in the Heart of Suva City









Gym, Pool and Recreational space













Two Bedroom Executive Apartments

















## Study and Office nook





### Executive Master Bedroom with full bath





2 Level 3 Bedroom Penthouse with Panoramic City and Harbour views





## 5 Star Living and Entertainment

























## Master Bath with private balcony





## Penthouse Master Suite with City views





## Suva City Living at its Finest





CHADMA DESIGN COOLED Level 5 Tappoo City Complex | Usher Street | Suva City, Fili Islands

PROJECT: BERRY ROAD APARTMENTS

Design No: 03 Date: 27/07/15 Project No: 12-23

- Master bedrooms come with luxurious queen bed, bathtub in standard apartments and deluxe Spa bath in each penthouse
- Dedicated Study for Home Office
- 24 hr security
- CCTV in common areas
- Wireless Wormald Monitored Alarm System can be installed upon request
- Samsung digi