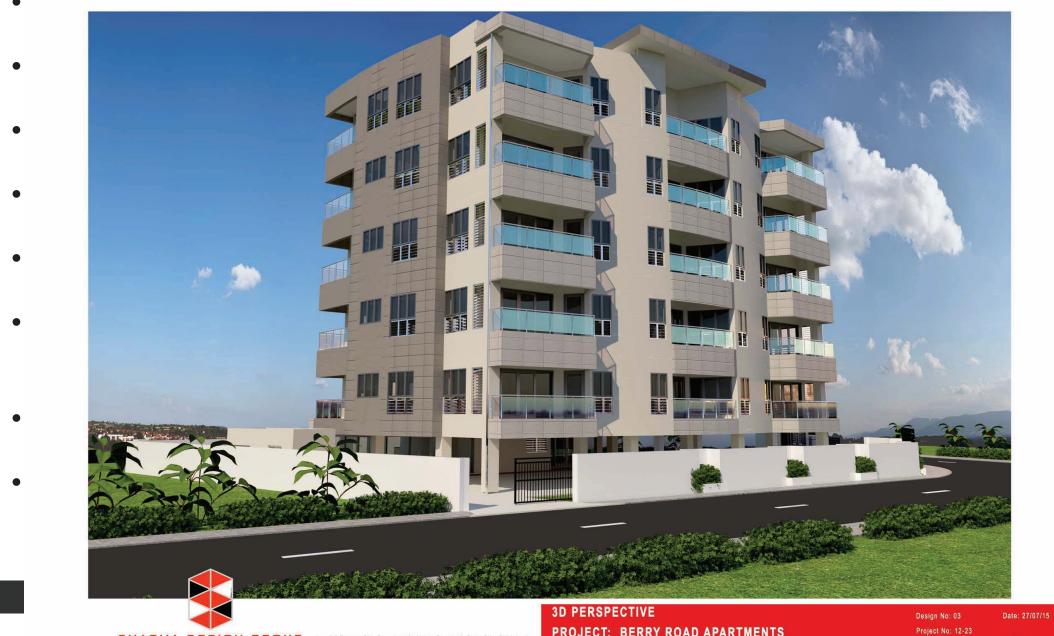

## Suva City Living at its Finest

CHADMA DESIGN COOLED Level 5 Tappoo City Complex | Usher Street | Suva City, Fili Islands

PROJECT: BERRY ROAD APARTMENTS

Design No: 03 Date: 27/07/15 Project No: 12-23

- Master bedrooms come with luxurious queen bed, bathtub in standard apartments and deluxe Spa bath in each penthouse
- Dedicated Study for Home Office
- 24 hr security
- CCTV in common areas
- Wireless Wormald Monitored Alarm System can be installed upon request
- Samsung digital lock with key card and PIN enabled access into each apartment
- State of the art fire detection & suppression system with smoke detectors, extinguishers, fire hydrants etc.
- Swimming pool with waterfall feature

A01

Bright Star Apartments – A Tappoo Group Project